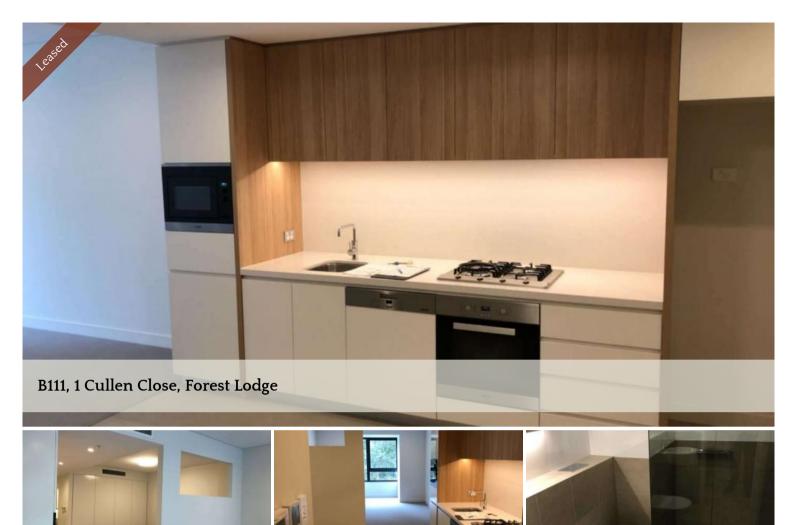

Conveniently located roughly 3Kms next to the CBD, University of Sydney, UTS and convenience amenities. This cleverly designed Single Bedder offers a Spacious Open Plan Living and Dining area.

- Fully Spacious Single Bedroom with Built-in Robes
- Convenience Combined living and dining area
- Modernised Stone Kitchen integrated with Stainless Steel Gas Appliances
- Luxurious Bathroom
- Private and convenient Internal Laundry
- Ducted air conditioning for all year, all seasons.