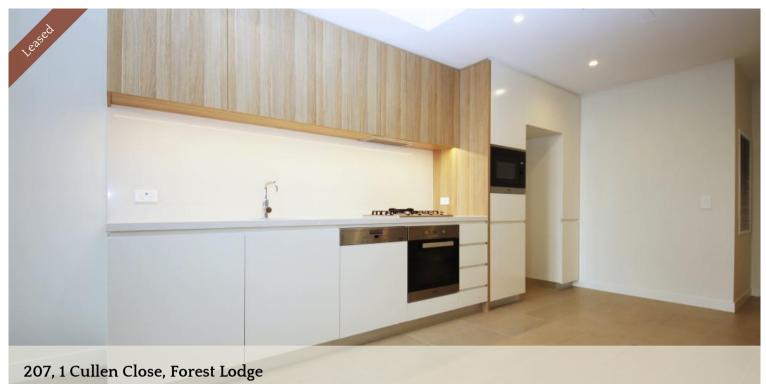

## Brand New Luxurious Single Bedder

Conveniently located roughly 3Kms next to the CBD, University of Sydney, UTS and convenience amenities. This cleverly designed Single Bedder offers a Spacious Open Plan Living and Dining area.

- Fully Spacious Single Bedroom with Built-in Robes
- Convenience Combined living and dining area
- Modernised Stone Kitchen integrated with Stainless Steel Gas Appliances
- Luxurious Bathroom
- Private and convenient Internal Laundry
- Ducted air conditioning for all year, all seasons.