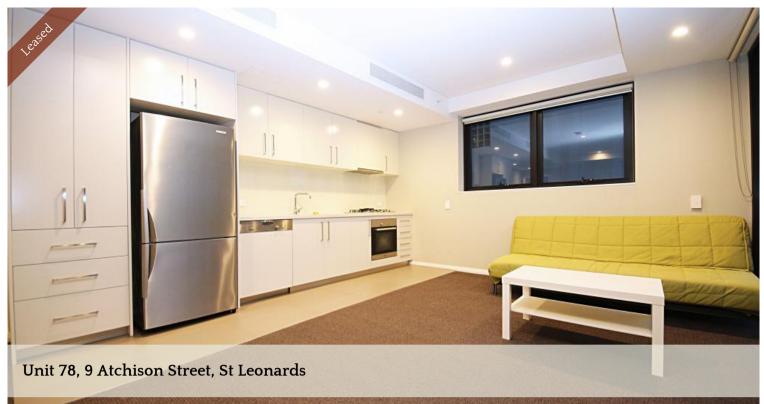

## Spacious One Bedder Apartment with Study

This Spacious and Modern Apartment offers an enormous bedroom with an outstanding layout throughout the apartment and especially the generous space given by the Study Room will have you in awe. This is apartment is located just footsteps from the restaurants and cafes of Willoughby Road, and only 200m from St Leonards.

- Single Bedrooms with Built-ins
- Furniture can be left behind for new tenant if required
- Large Living Room with Balcony
- Private and Convenience Internal Laundry
- Stone Kitchen with Gas Cooktop and European appliances
- Reverse Cycle Air Conditioning
- Highly Convenience Location