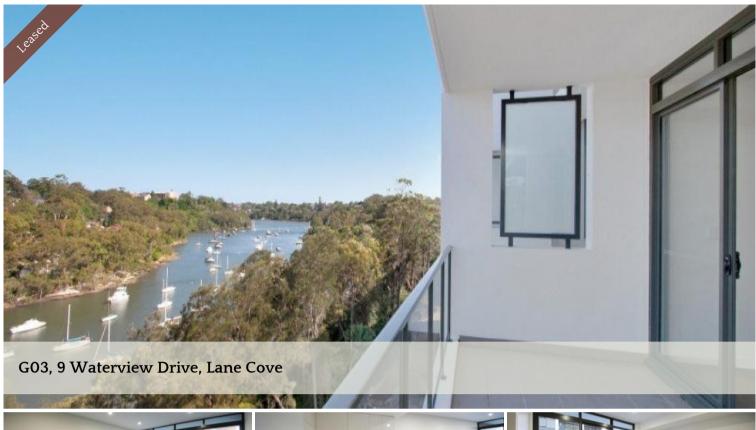

## One Bedroom Bay Pavilions Apartment

Be part of leafy Lower North Shore life style. 1 bedroom executive apartment in the centre of Lane Cove. It offers cool and contemporary living with stylish interiors.

- Bedroom with built-in wardrobes
- Over-sized living and dining with a LARGER 14SQM COURTYARD
- Gourmet kitchen with high quality European brand stainless steel appliances, gas cook top & Caesar stone bench tops
- Internal laundry with dryer
- Security intercom system and secure building access
- Registered car space in secure basement parking with ample lockable storage
- Magnificent river view

- Moments to both Lane Cove and Hunters Hill villages, magnificent parklands and a mere 10-minute drive or express bus to Hunter Hills, Gladesville, Chatswood and all the dynamism of the city

The above information provided has been furnished to us by the vendor/s. We have not verified whether or not that information is accurate and do not have any belief in one way or the other in its accuracy. We do not accept any responsibility to any person for its accuracy and do no more than pass it on. All interested parties should make and rely upon their own inquiries in order to determine whether or not this information is in fact accurate.