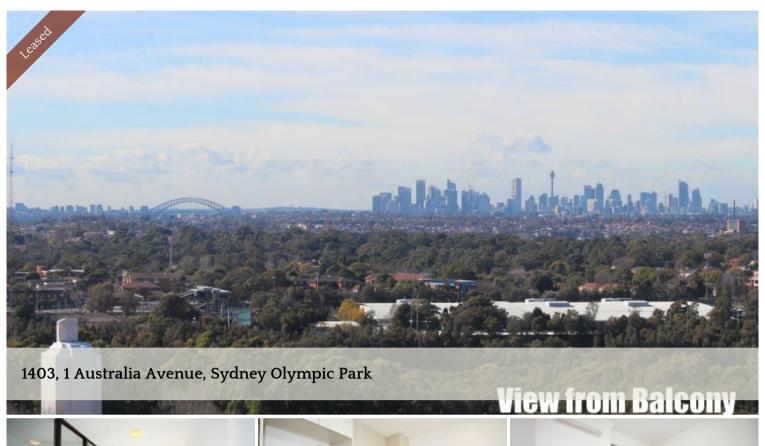

## 1 Bedroom Apartment with Winter Garden

This absolutely beautiful signle bedroom apartment is located in the heart of Sydney Olympic Park with a dynamic panoramic city view.

- Open plan living and dining area
- Modern kitchen with stone bench top and high quality stainless steel appliances
- Air Conditioning in every room
- Spacious winter garden
- Security Building with security intercom
- $\,$   $\,$  3 Mins Walk to Olympic Park Station. Bus Stops at door step, DFO, Restaurants, Cafes and Convenience store. Drive few minutes to Rhodes Shopping Centre and IKEA.