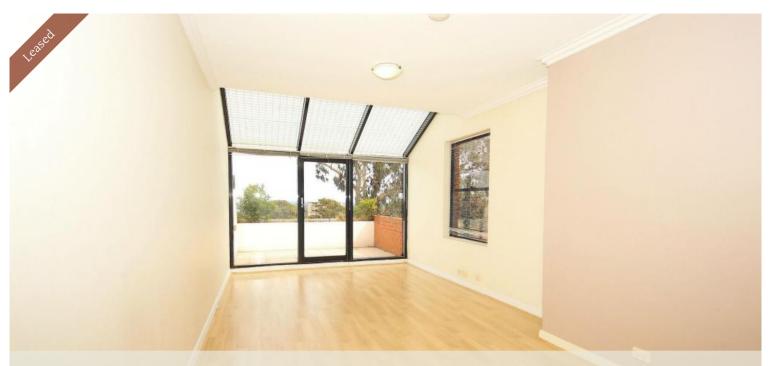

## Spacious & Modern One Bedroom plus Study Apartment

Centrally located this large and modern One Bedroom plus Study alcove apartment is situated at the rear of the 4th floor of a security building.

- The light filled open plan living area has high ceilings and leads to a good sized balcony through floor to ceiling glass doors.
- The balcony has water views to the Iron Cove bridge and Balmain.
- The modern gas kitchen has a blanco oven, granite bench tops and an integrated dishwasher.
- The large main bedroom has built ins, high ceilings and a private leafy out look. Bathroom has floor to ceiling tiles and quality fittings.
- An internal laundry, security car space, a pool in the complex
- CBD bus routes on your door step.