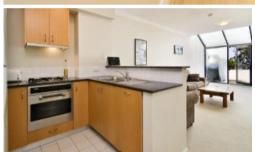

## Spacious & Modern One Bedroom plus Study Apartment

Centrally located this large and modern One Bedroom plus Study alcove apartment is situated at the rear of the 4th floor of a security building.

- The light filled open plan living area has high ceilings and leads to a good sized balcony through floor to ceiling glass doors.
- The balcony has water views to the Iron Cove bridge and Balmain.
- The modern gas kitchen has a blanco oven, granite bench tops and an integrated dishwasher.
- The large main bedroom has built ins, high ceilings and a private leafy out look. Bathroom has floor to ceiling tiles and quality fittings.
- An internal laundry, security car space, a pool in the complex
- CBD bus routes on your door step.