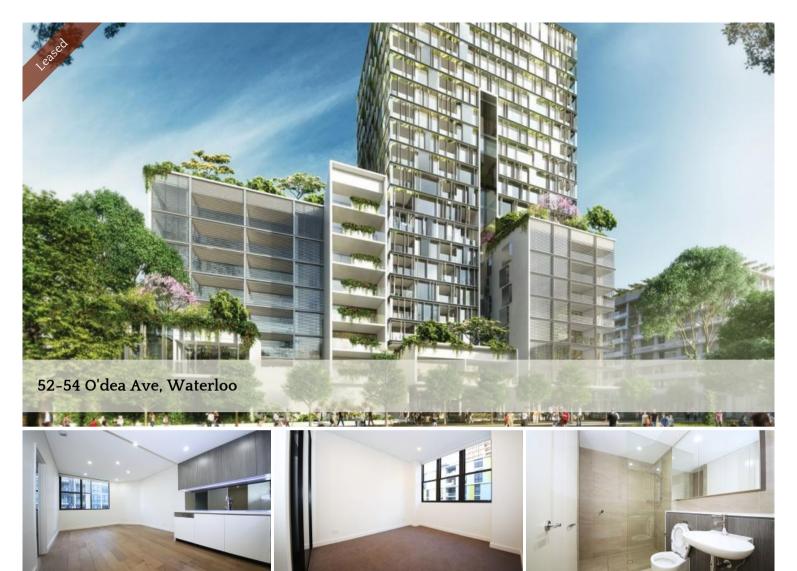

## Brand New Modern One Bedroom plus Study Apartment

Nearly new apartment is packed with restaurants, cafes & boutiques and public transportation with minutes to CBD by train and bus. Only 1 minute walk to East Village Shopping Centre and Moore Park, 5 minutes to Coles Supermarket & Taylor's College,10 Minute to Green Square Train Station.

- -The large main bedroom has built ins. Bathroom has floor to ceiling tiles and quality fittings.
- -Sleek stone kitchen with quality stainless steel appliances and dishwasher
- -Private and Convenience Internal Laundry
- -Air conditioning

Price 1 Bed + Study \$550pw

**Property Type** Rental **Property ID** 452