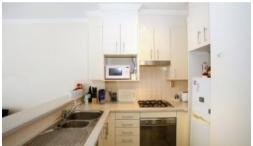

- Large Bedroom with Built-in wardrobe
- Beautiful Open Plan Kitchen, Stone Bench tops with gas cooking
- Convenient and Private Internal Laundry
- Duct Air-Conditioning suitable for all time of the year
- Secured Intercom Access, Lift & Car space
- Indoor Heated Pool, Spa, Sauna, Gym and an Outdoor BBQ Facility
- On-site Building Management