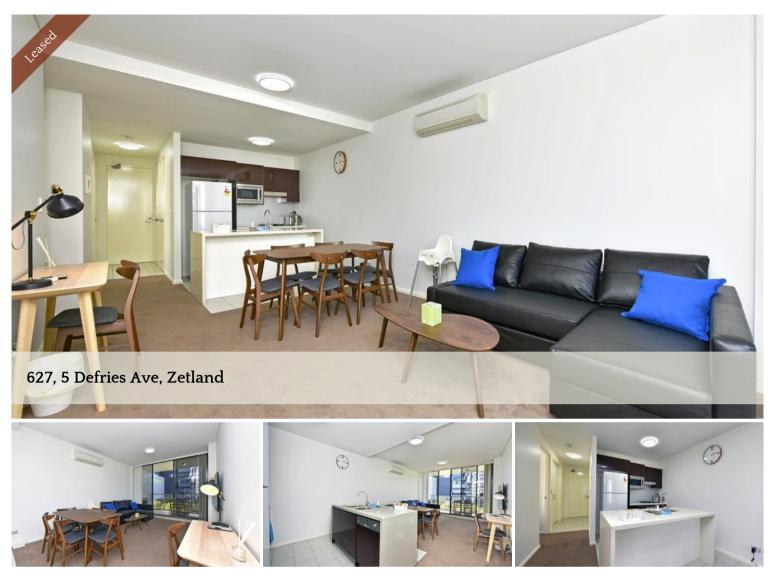

## Spacious and Modern 2 Bedroom Apartment

This apartment is located conveniently with open plan living room and dining room. Quality kitchen appliances. Security access with intercom.

Building with resort style swimming pool, spa, sauna & gym and being minutes to the East Village shopping complex with Coles and specialty stores, cafes and restaurants, 8 minutes to Green Square train station. Short drive of Centennial Park, The Entertainment Quarter, Supa Centa Moore Park and Moore Park Golf Club and is ideally positioned for a city commute.