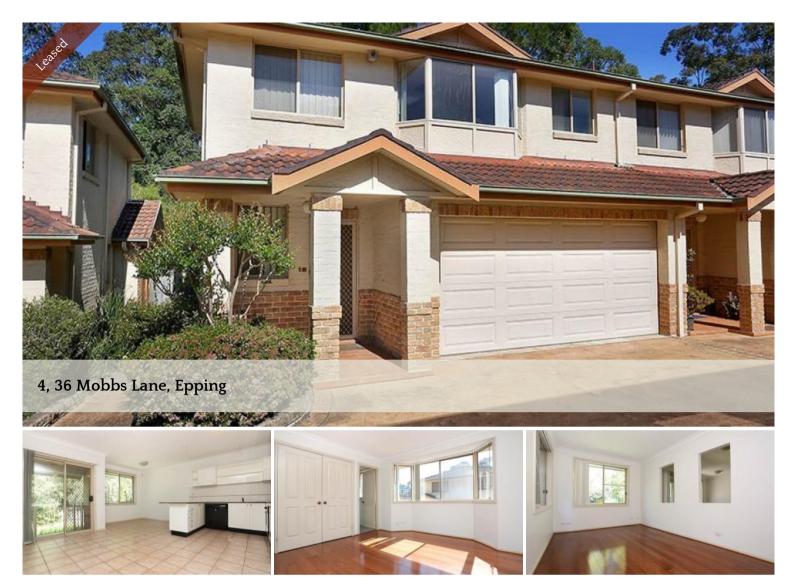

## Spaciously Marvellous Family Villa

Treat yourself to a comforting lifestyle and enable to experience the convenient of this property can offer you. This neat & tidy 3 bedroom villa features large combined lounge and dining room, it features built-ins, a very decent sized kitchen with dishwasher, internal laundry, private low maintenance courtyard and lock up garage. Located in peaceful complex within short driving distance to station & bus service.

- Main bathroom with separate bath / shower
- Separate toilet room
- Ducted air conditioning throughout
- Security alarm
- Internal laundry
- Lock-Up Garage with plenty of spaces inside
- Private easy to maintain wraparound courtyard
- Short drive to local shops, parks and schools
- Buses to Macquarie & Parramatta from Epping Station