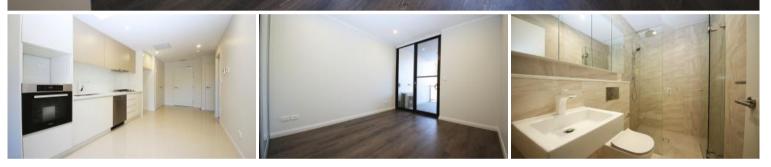

## Brand New Convenient Single Bedder

Welcome yourself to this absolute beautiful unit with one bedroom. this very apartment comes with a built in wardrobe, spacious bathroom, gas kitchen with dishwasher, dining room, a very large combined dining and living room. It also, internal laundry, air conditioning, security building and security parking. this unit is close to Burwood Westfield, train station

- 1 Generous Sized Bedroom with built in wardrobe.
- Open Plan Living and Dining area.
- Gas Kitchen with Stainless steel appliances.

- Situated in the popular district of Burwood, distances to Westfield Burwood and local amenities.