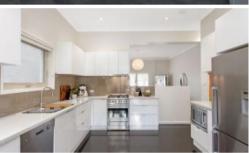

- Meticulously renovated strata-titled Victorian terrace
- Enormous living room, soaring ceilings, custom cabinetry
- Deluxe gas kitchen, Euro appliances, spacious dining
- Bi-folds to a deep deck and lush garden with side access
- 2 huge bedrooms with custom built-ins, main with a balcony
- Designer bathroom, laundry with W.C., split system air conditioning in every room
- Dark timber floors, double garaging, masses of storage
- Walk to the station, Bay Run and Orange Grove Market