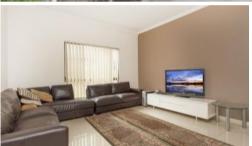

- Full brick Construction
- Four Spacious Bedrooms with Built-ins with a Large Balcony off the Main
- Stunning Kitchen with Stone Bench and Gas Cooking along with Stainless Steal Appliances
- Lavish Bathroom and Ensuite including 3rd Toilet
- Huge Tilted Living Area
- Outdoor Undercover Entertainment Area
- Good Size, Level Child-Friendly Grassyard
- -Remote Lug with Duplex having it's own separate Driveway