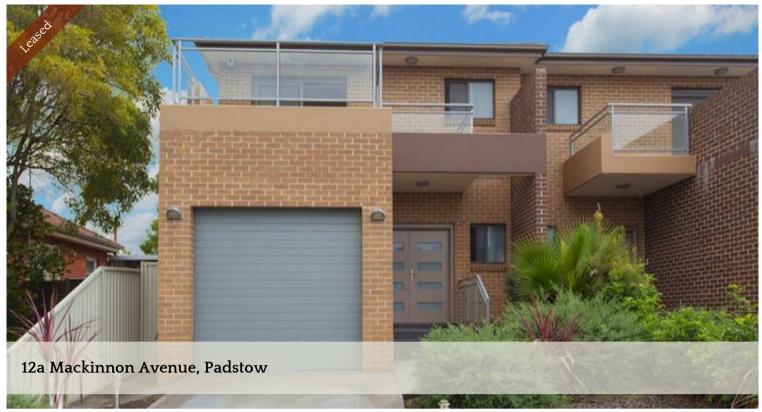

## Comfortable and Modern 4 Bedroom Home

This beautiful four bedroom home was designed to maximise light with abundance of space for the growing family. Featuring a well-proportioned living area that extends out to a great size yard, allowing effortless family living and entertaining. Set in a peaceful location, just a short stroll to Padstow Shopping Village and regular express Trains from station.

- Full brick Construction
- Four Spacious Bedrooms with Built-ins with a Large Balcony off the Main
- Stunning Kitchen with Stone Bench and Gas Cooking along with Stainless Steal Appliances
- Lavish Bathroom and Ensuite including 3rd Toilet
- Huge Tilted Living Area
- Outdoor Undercover Entertainment Area
- Good Size, Level Child-Friendly Grassyard
- -Remote Lug with Duplex having it's own separate Driveway