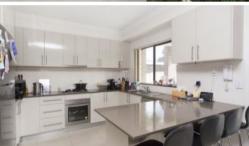

- Full brick Construction
- Four Spacious Bedrooms with Built-ins with a Large Balcony off the Main
- Stunning Kitchen with Stone Bench and Gas Cooking along with Stainless Steal Appliances
- Lavish Bathroom and Ensuite including 3rd Toilet
- Huge Tilted Living Area
- Outdoor Undercover Entertainment Area
- Good Size, Level Child-Friendly Grassyard
- -Remote Lug with Duplex having it's own separate Driveway