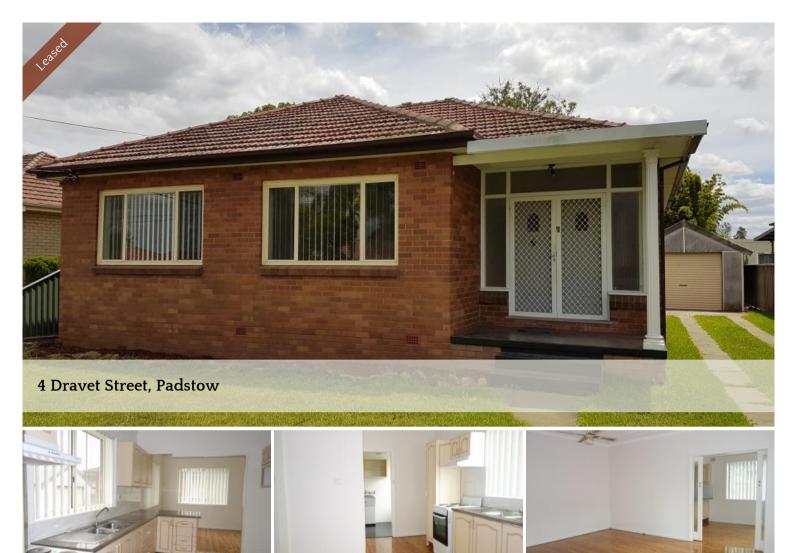

## Ultra Convenient & Splendid 3 Bedroom House

Set foot in this beautiful double brick home, this generous 3 bedder offers a very well spaced Lounge and Dinner Area. It includes a beautiful backyard with gleaming sunllight and it is located just a short drive from Padstow Train Station and close-by to local Bus Stop, welcome yourself to an ideal located and marvelous home.

- 3 generous sized bedrooms with built-in wardrobes

- Modern kitchen with stainless steel appliances, electric cook-top and caesar stone bench-top

- Beautiful Bathroom with quality fittings and internal laundry facilities
- Open plan lounge & dining areas that open to a sun drenched rear yard
- Manicured landscaped areas and plush like lawns