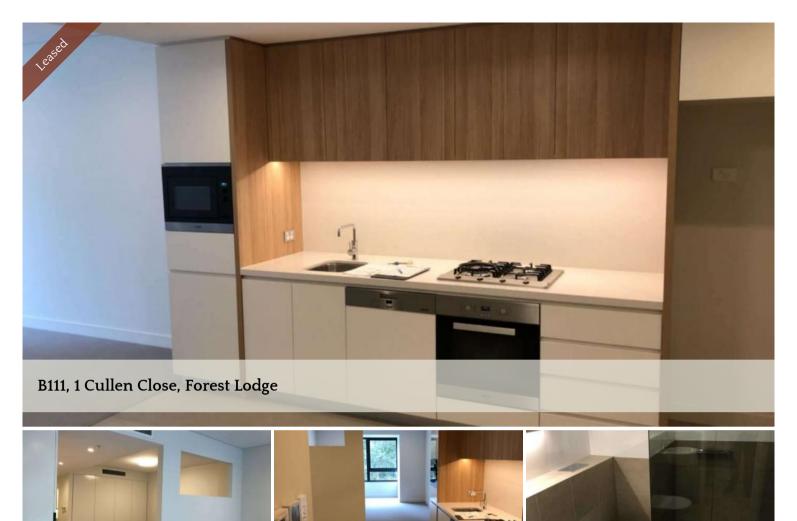

Conveniently located roughly 3Kms next to the CBD, University of Sydney, UTS and convenience amenities. This cleverly designed Single Bedder offers a Spacious Open Plan Living and Dining area.

- Fully Spacious Single Bedroom with Built-in Robes
- Convenience Combined living and dining area
- Modernised Stone Kitchen integrated with Stainless Steel Gas Appliances
- Luxurious Bathroom
- Private and convenient Internal Laundry
- Ducted air conditioning for all year, all seasons.