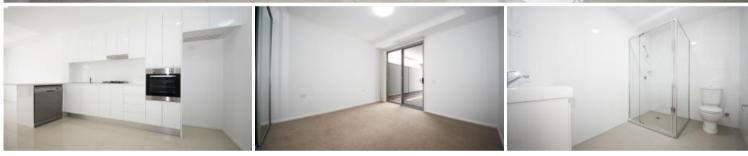

- -Open plan Lounge
- Spacious Kitchen with Silver Stainless Steel Appliances
- Large Bedroom with access to Courtyard
- Green yet low maintenance courtyard
- Undercover outdoor area with access to lounge.