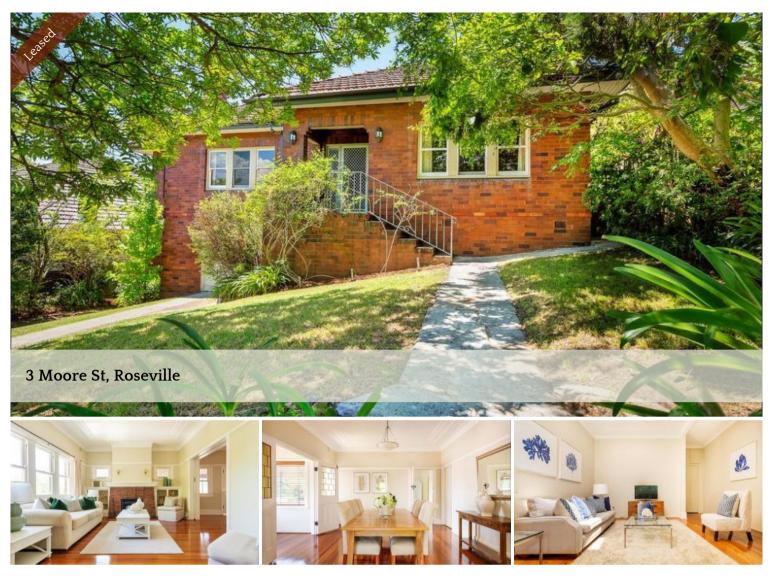

## Highly Spacious Family Home

Spacious and light-filled interiors family home located in one of Roseville's highly sought east-side enclaves.

- Set on the high side of the street with a striking sandstone fence framing the front garden

- Porch entry introducing polished timber floors, high ceilings, lovely leadlight windows and doors

- Gracious formal living and dining

- Light-filled family room open plan to family meals with easy indoor/outdoor flow to the deck

- Updated white kitchen with walk in pantry, plenty of storage, gas range, Blanco range hood, Miele dishwasher

- Three bedrooms, two with robes, generous master enjoying a leafy outlook

- Gorgeous vintage bathroom with distinctive character motifs, separate bath and shower

- Elevated covered deck perfect for family entertaining overlooking the pool and garden

- Large and sunny inground pool great for doing laps or having a cooling splash on hot summer days, ideal north-east to rear garden with lawn for play

- Oversized single garage, large storage room, split system air con, laundry with pool shower

- Easy stroll to Roseville Public, in Killara High zone, close to Roseville College, Mercy and Pius X Colleges, great shopping/leisure in Chatswood, stroll to express city buses