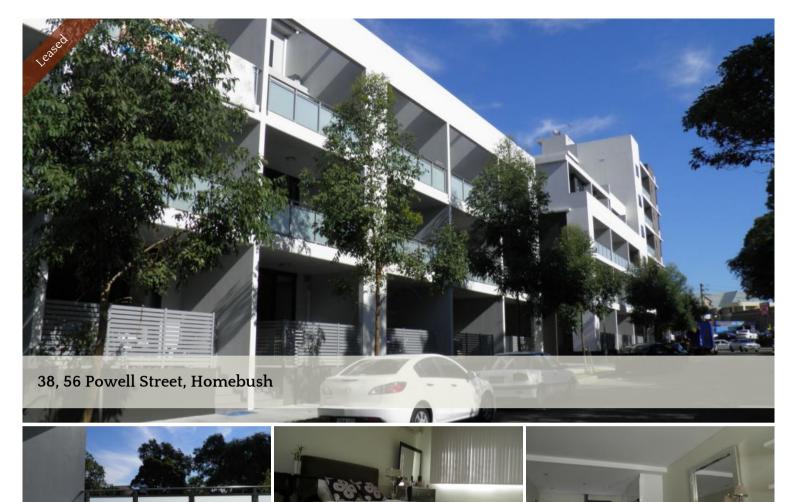

Spacious 140sqm fully furnished three high ceiling bedroom maisonette apartment in security building

Extra large lounge and dining area, ensuite, built in wardrobe in all bedrooms, large balcony, internal laundry.

1 security car-space and huge storage.

Air Conditioner in lounge room and main bedroom.

Close to schools, shops and minutes walk to Homebush & North Strathfield train station.

Contact Shirley at 0424 072 823 for inquiry or inspection.