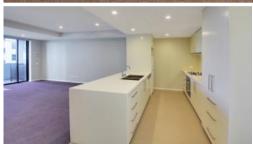

Features include stone kitchen with gas cooktop and European appliances, one bedroom apartment has a huge study, large living with balcony, internal laundry, reverse cycle a/c and security parking plus limited city and water views