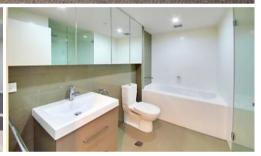

Features include stone kitchen with gas cooktop and European appliances, one bedroom apartment has a huge study, large living with balcony, internal laundry, reverse cycle a/c and security parking plus limited city and water views