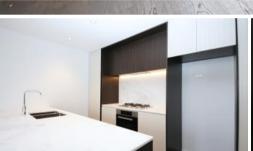

## Brand new Quartet Two Bedrooms

- Beautiful brand new two bedroom apartment, security building
- Natural marble stone benches in kitchen and bathrooms
- Open plan kitchen and living areas with floorboards
- Two good sized bedrooms with built in wardrobes and carpet
- Miele appliances including gas stove and dishwasher
- Ensuite to master bedroom, internal laundry with dryer
- Ducted air con throughout, intercom and lift access
- Spacious covered balcony with glass doors, gas bayonet
- Secure basement parking for one car, storage cage
- Walk to shops, cafes, restaurants and transport