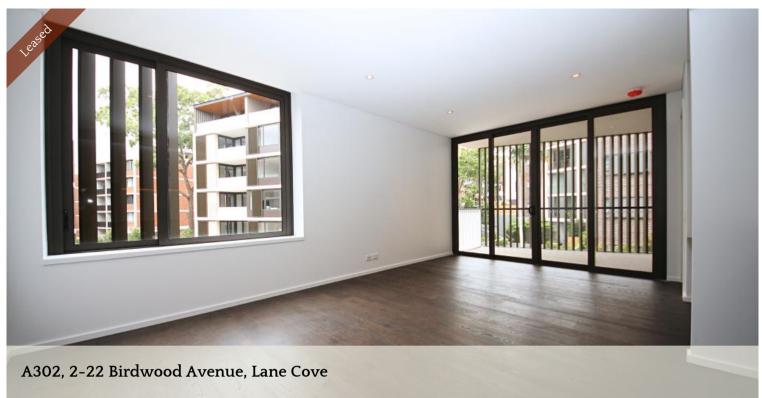

## Brand new Quartet Two Bedrooms

- Beautiful brand new two bedroom apartment, security building
- Natural marble stone benches in kitchen and bathrooms
- Open plan kitchen and living areas with floorboards
- Two good sized bedrooms with built in wardrobes and carpet
- Miele appliances including gas stove and dishwasher
- Ensuite to master bedroom, internal laundry with dryer
- Ducted air con throughout, intercom and lift access
- Spacious covered balcony with glass doors, gas bayonet
- Secure basement parking for one car, storage cage
- Walk to shops, cafes, restaurants and transport