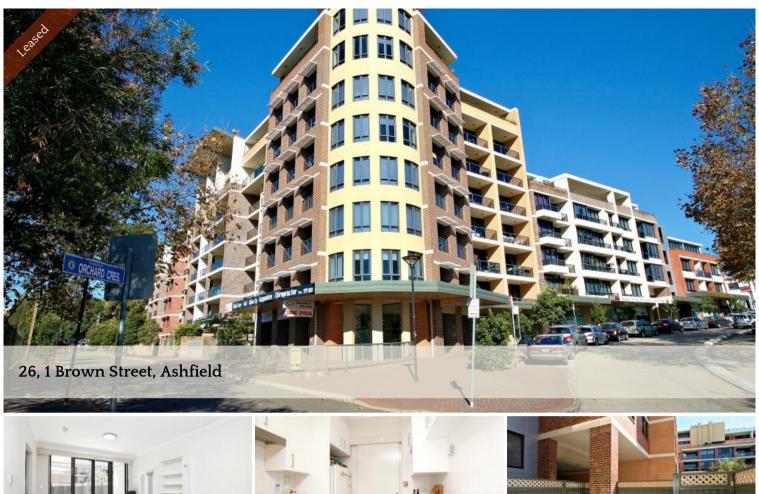

## Beautiful and Quiet 2 bedroom apartment

- Quiet and secured 2 bedroom apartment with large courtyard
- Superb flow-through design, Internal Laundry, Ducted Air-conditioning
- Open plan kitchen with high quality stone bench tops and stainless steel appliances with gas cooking
- Security Intercom Access, Lift Access, Security Night Patrol, On-site Building Manager
- Indoor Heated Pool, Spa, Gym, Sauna, BBQ Facility and Community Room