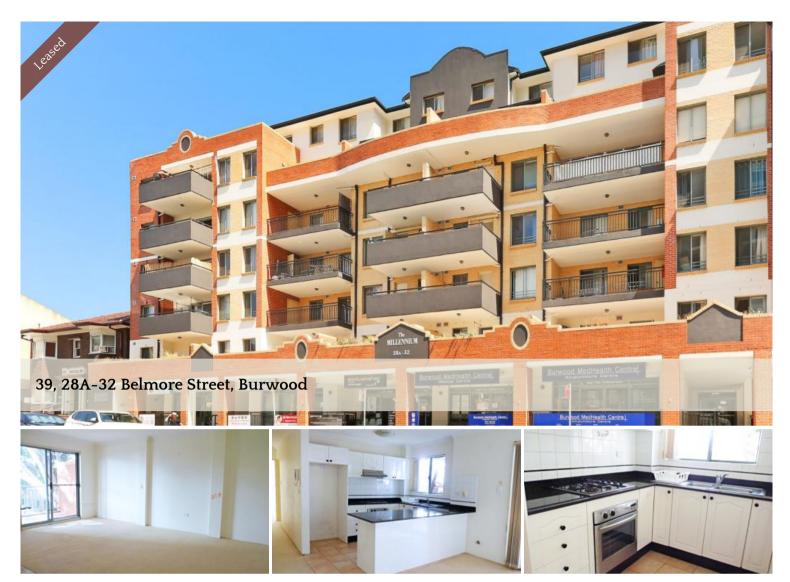

## Two Bedroom Apartment in the Centre of Burwood

 $\label{thm:excellent} \textbf{Excellent location two bedroom apartment in the heart of Burwood.}$ 

Situated directly opposite to Burwood Plaza, Woolworths, high position with good size living room opening to balcony. Master bedroom with ensuite, modern kitchen and big laundry room, intercom and security car space.

Short walk to train station and Westfield shopping centre

The above information provided has been furnished to us by the vendor/s. We have not verified whether or not that information is accurate and do not have any belief in one way or the other in its accuracy. We do not accept any responsibility to any person for its accuracy and do no more than pass it on. All interested parties should make and rely upon their own inquiries in order to determine whether or not this information is in fact accurate.