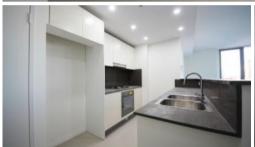

- Large sunlit lounge room and bedrooms
- ${\operatorname{\mathsf{-}}}$  Open plan Gourmet kitchens with brand new stainless steel gas cook top, dishwasher, and range hood
- Ducted air conditioning throughout
- Secured lift access
- Secure undercover parking with remote access and intercom
- Minutes Drive to M4, Westmead hospital.