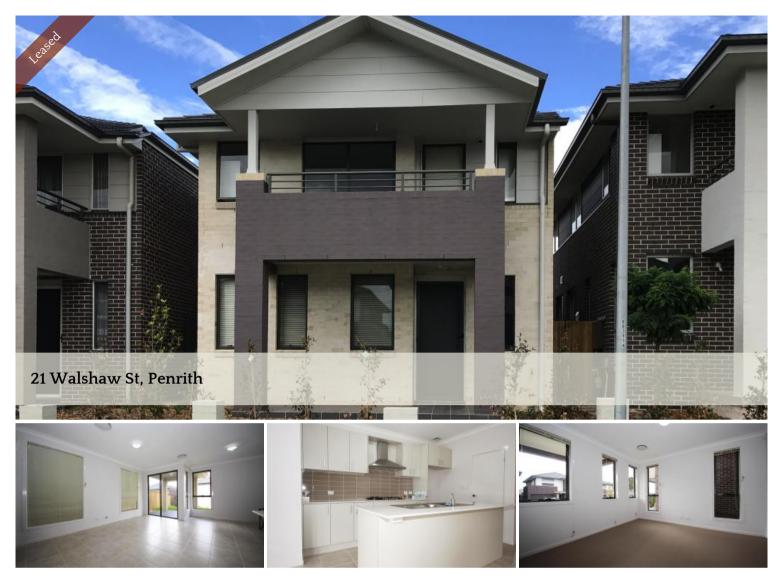

# Stylist Nearly New 4 Bedroom Home.

Located within the central of Penrith, this stylish Modern 4 Bedder offers a lot of luxurious spacing with it's beautifully-toned tile floors in the lounge and living area accompanied with carpet within the bedrooms.

Along with the astonishing finishes throughout the property, the kitchen is very spacious and definitely stands out in it's own way. This elegantly and immaculate designed property will have your heart desire to come home everyday.

- Double garage with plenty of space for storage
- Built-In Wardrobes
- Air Conditioner for all seasons
- Spacious Backyard for Outdoor entertainments
- Located in a ideal location, nearby Westfield and Public Transports