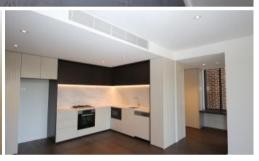

## Quartet One Bedroom Plus Study (402, 18 Birdwood Ave)

- Beautiful one bedroom apartment, security building
- Natural marble stone benches in kitchen and bathrooms
- Open plan kitchen and living areas with floorboards
- Good sized bedrooms with built in wardrobes and carpet
- Miele appliances including gas stove and dishwasher
- Internal laundry with dryer
- Ducted air con throughout, intercom and lift access
- Spacious covered balcony with glass doors, gas bayonet
- Secure basement parking for one car, storage cage
- Walk to shops, cafes, restaurants and transport