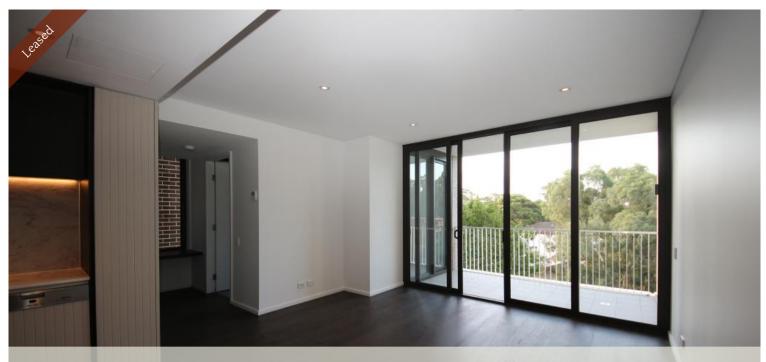

## Quartet One Bedroom Plus Study (402, 18 Birdwood Ave)

- Beautiful one bedroom apartment, security building
- Natural marble stone benches in kitchen and bathrooms
- Open plan kitchen and living areas with floorboards
- Good sized bedrooms with built in wardrobes and carpet
- Miele appliances including gas stove and dishwasher
- Internal laundry with dryer
- Ducted air con throughout, intercom and lift access
- Spacious covered balcony with glass doors, gas bayonet
- Secure basement parking for one car, storage cage
- Walk to shops, cafes, restaurants and transport