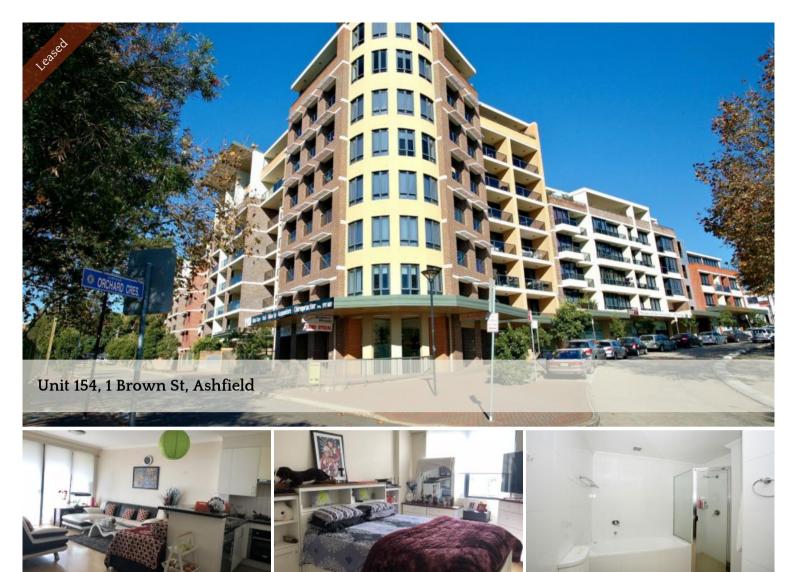

## Spacious & Sunny 2 Bedroom Apartment

- Located in the heart of Ashfield
- New Floor Board
- Sunny North Facing 2 Bedrooms & 2 Bathrooms
- Balcony with lots of sunlight
- Minutes walk to Station/Bus Stop/Taxi Stand & Shopping
- Pool, Spa, Sauna, Gym & BBQ
- On-site Manger & Security Access
- Superb flow-through design
- Internal Laundry & Open Kitchen
- Ducted Air-conditioning
- Gas Cooking
- Lift Access
- Intercom system

🛏 2 🔊 2 🖨 1

Price Property Type Property ID Deposit Taken Rental 593