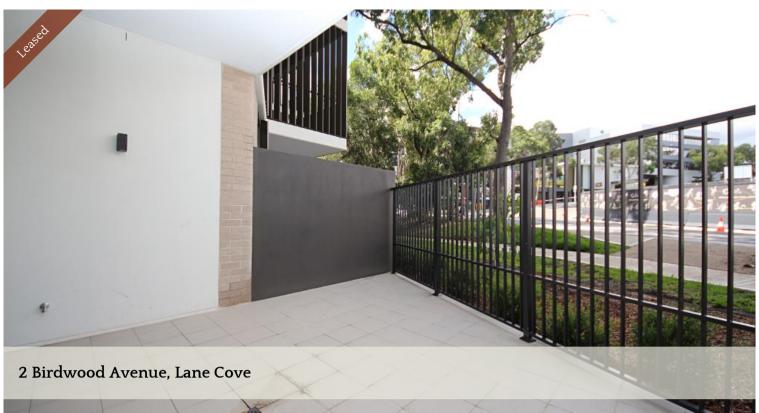

## Brand new Quartet One Bedroom with Larger Yard

- Beautiful brand new one bedroom apartment, security building
- Natural marble stone benches in kitchen and bathrooms
- Open plan kitchen and living areas with floorboards
- Good sized bedrooms with built in wardrobes and carpet
- Miele appliances including gas stove and dishwasher
- Internal laundry with dryer
- Ducted air con throughout, intercom and lift access
- Spacious covered balcony with glass doors, gas bayonet
- Secure basement parking for one car, storage cage
- Walk to shops, cafes, restaurants and transport