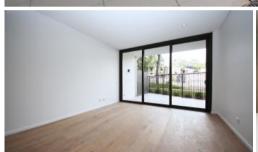

## Brand new Quartet One Bedroom with Larger Yard

- Beautiful brand new one bedroom apartment, security building
- Natural marble stone benches in kitchen and bathrooms
- Open plan kitchen and living areas with floorboards
- Good sized bedrooms with built in wardrobes and carpet
- Miele appliances including gas stove and dishwasher
- Internal laundry with dryer
- Ducted air con throughout, intercom and lift access
- Spacious covered balcony with glass doors, gas bayonet
- Secure basement parking for one car, storage cage
- Walk to shops, cafes, restaurants and transport