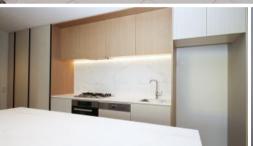

## Brand new Quartet One Bedroom with Larger Yard

- Beautiful brand new one bedroom apartment, security building
- Natural marble stone benches in kitchen and bathrooms
- Open plan kitchen and living areas with floorboards
- Good sized bedrooms with built in wardrobes and carpet
- Miele appliances including gas stove and dishwasher
- Internal laundry with dryer
- Ducted air con throughout, intercom and lift access
- Spacious covered balcony with glass doors, gas bayonet
- Secure basement parking for one car, storage cage
- Walk to shops, cafes, restaurants and transport