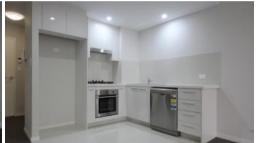

## Brand New & Convenient 1 Bedroom Apartment

Modern and near new 1 bedroom Apartment conveniently located just a short walk from Station.

- Open plan living and dining area
- Sunny balcony
- Modern kitchen with quality stainless steel appliances
- European brand Oven, Gas Stove, Dishwasher, Drier
- Reverse cycle air conditioning
- Large bedrooms with built-ins
- Security Building with security intercom
- Minutes walk to Waitara Train Station, very close to freeway transport, Hornsby Westfield, schools, sports and recreational parks and facilities, and Hornsby Hospital.