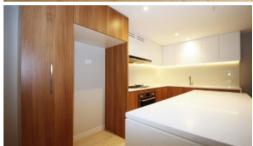

- Open plan living and dining area
- Sunny balcony
- Single secured Carpark
- Modern Kitchen with quality stainless steel appliances
- Air Conditioning
- Large bedroom with built-in
- Security Building with Intercom
- Walk-able distance to Rhodes station and shopping centre