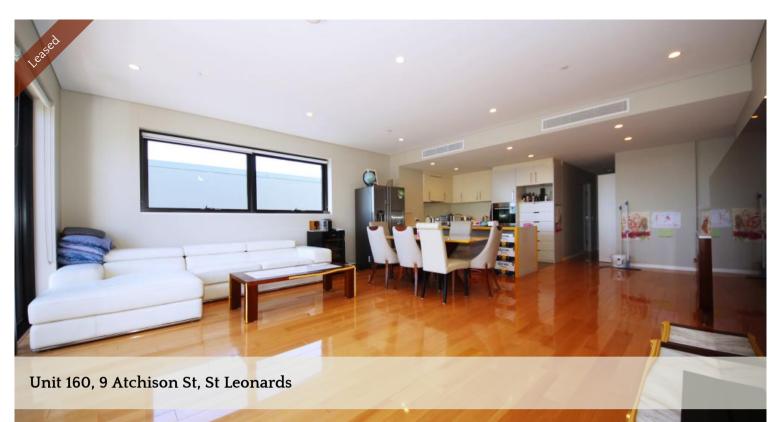

## Modern & Spacious 3 Bedroom Apartment

Located on the highest level (Level 12). This modern & spacious apartment is just footsteps from the restaurants and cafes of Willoughby Rd, and only 200m from St Leonards station.

Features include stone kitchen with gas cooktop and European appliances, three bedrooms with built ins, large living with balcony, internal laundry, reverse cycle a/c and security parking plus limited city and water views