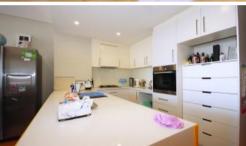

Features include stone kitchen with gas cooktop and European appliances, three bedrooms with built ins, large living with balcony, internal laundry, reverse cycle a/c and security parking plus limited city and water views