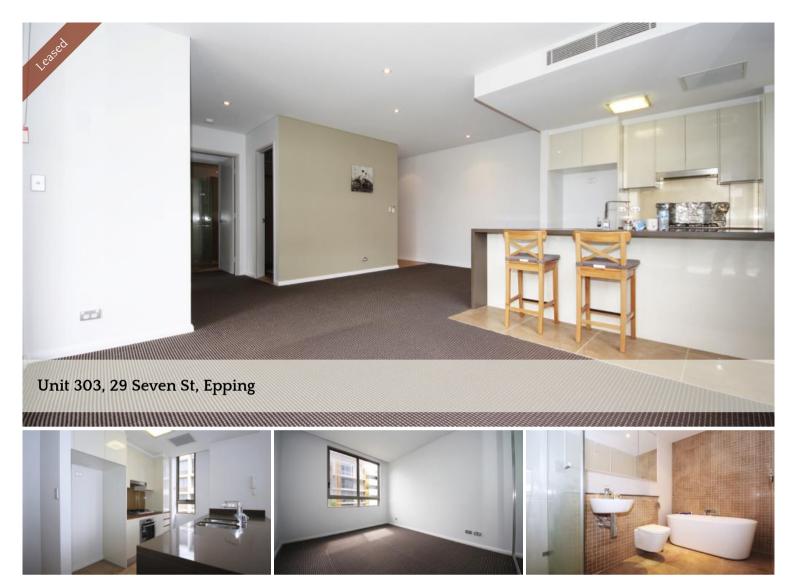

# Superbly-Located Spacious 2 Bedder

This Wonderful Apartment with City Views in Epping Park. Promising Lifestyle Excellence for new Families or Young Couple looking for a convenient locate to live in. Within minutes of Eastwood Shopping Centre, Epping district and Carlingford Shopping Centre. This luxurious as-new apartment provides an exceptional haven of space, comfort & natural light. It is positioned a short walk to public transport & close to quality school.

## Features:

- Cleverly combined Open Lounge and Dining areas
- 2 Spacious Bedrooms with Mirrored Built-in Wardrobes + Master Bedroom with En-suite
- Designated Study Nook with Windows
- Ducted Air Conditioning
- Modern Gas-Cooking Kitchen with Caesarstone Bench
- Internal Laundry with Premium Washing Machines included
- Stainless Steel Appliances including Gas Cooking & Dishwasher
- Security Access & Car Space
- Minute drives to nearby reputable Primary Schools & High Schools
- Common Facilities: Sauna, Swimming Pool, Spa, Gym, Tennis courts and an