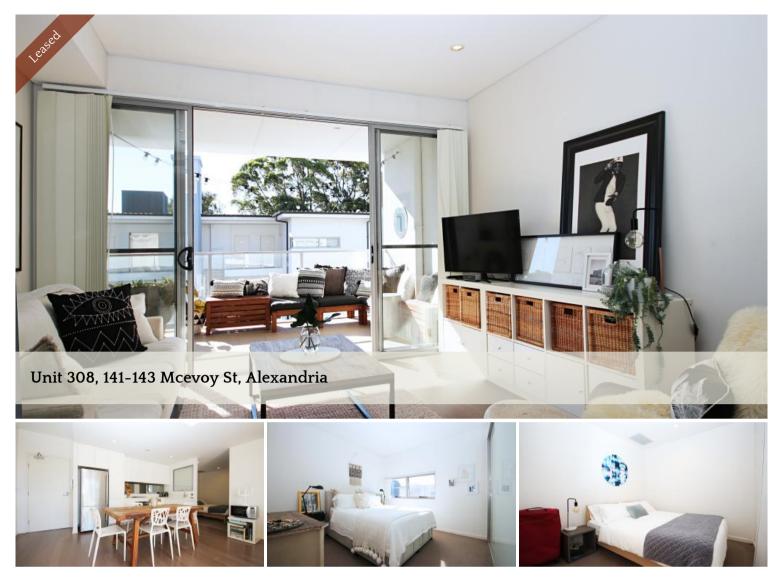

Luxurious one bedder apartment plus a study room

With a quiet back-of-building aspect, this apartment has garden views with city skyline glimpses in the background. This Urban apartment located close to the heart of Alexandria with Green Square Train Station and local shops all within walking distance. Next to Woolworth and restaurants.

- -North-facing layout for year-round light
- -Living opening onto a covered terrace
- -Smeg gas kitchen with stone bench tops
- -Floorboards, high ceilings, modern fitout
- -Large bathroom, int. laundry & storage
- -Masses of built-in cabinetry, study nook
- -Secure basement parking
- -Growing cafe hub & city-fringe precinct