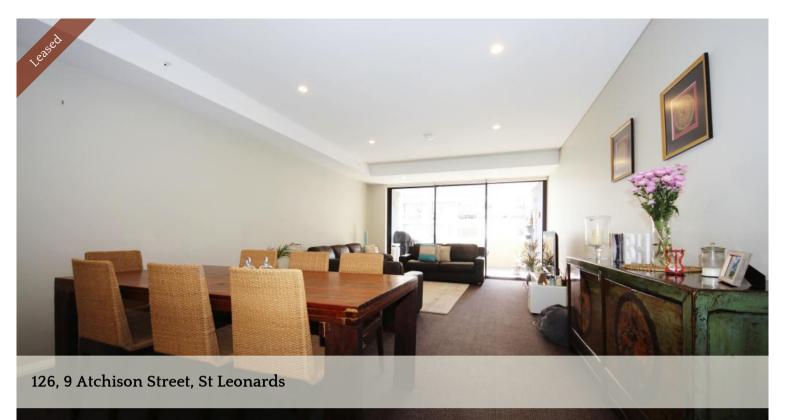

## Modern & Spacious 2 Bedroom Apartment

Located in a beautiful appartment in St Leonards, this modern & spacious apartment is just footsteps from the restaurants and cafes of Willoughby Rd, and only 200m from St Leonards station.

Features include stone kitchen with gas cooktop and European appliances, two bedrooms with built ins, large living with balcony, internal laundry, reverse cycle a/c and security parking.

The above information provided has been furnished to us by the vendor/s. We have not verified whether or not that information is accurate and do not have any belief in one way or the other in its accuracy. We do not accept any responsibility to any person for its accuracy and do no more than pass it on. All interested parties should make and rely upon their own inquiries in order to determine whether or not this information is in fact accurate.