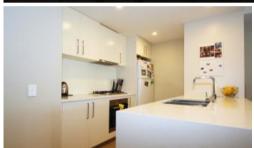

Features include stone kitchen with gas cooktop and European appliances, two bedrooms with built ins, large living with balcony, internal laundry, reverse cycle a/c and security parking.

The above information provided has been furnished to us by the vendor/s. We have not verified whether or not that information is accurate and do not have any belief in one way or the other in its accuracy. We do not accept any responsibility to any person for its accuracy and do no more than pass it on. All interested parties should make and rely upon their own inquiries in order to determine whether or not this information is in fact accurate.