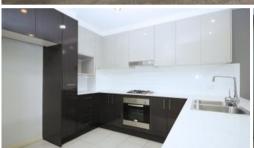

- Large open plan lounge and dining area, spacious bedroom and walk-in robe
- Stylish gas kitchen includes wide Caesar stone benchtops and luxury inclusions
- Split system air conditioners
- Internal laundry with clothes dryer and extra guest toilet
- Undercover security car space
- The latest state of the art 25mt roof-top swimming pool, sauna and gymnasium
- Stroll to the Parramatta CBD and walking distance to all amenities
- Suttle bus to Parramatta Station
- Huge floor plan. Total size of 92sqm including balcony.