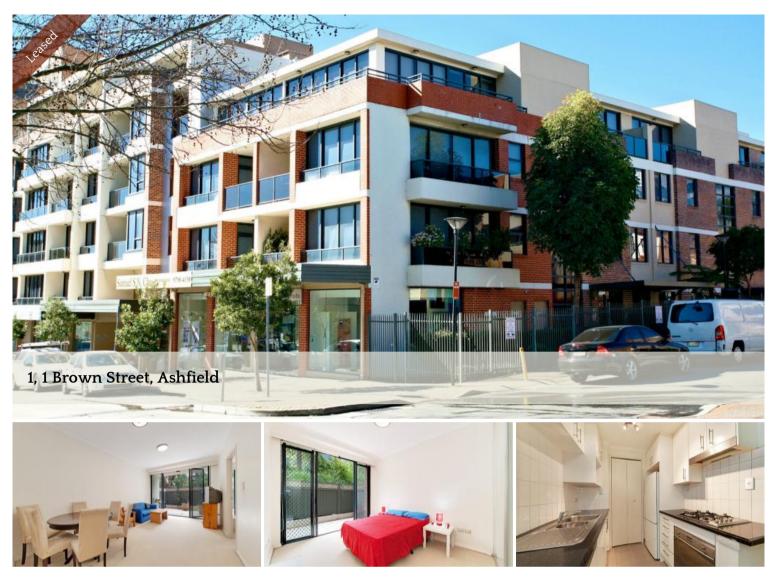

DEPOSIT TAKEN!

Ground floor apartment with a private backyard

- Big living area and open kitchen
- 1 Minute walk to Station/Bus Stop/Taxi Stand & Shops
- Pool, Spa, Sauna, Gym & BBQ facilities
- On-site Manger, Security Access & Security Night Patrols
- Superb flow-through design
- Hideaway Laundry
- Ducted Air-conditioning
- Gas Cooking
- Lift Access
- Intercom system
- 1 secured car space

🛏 1 🔊 1 🖨 1

Price Property Type Property ID Deposit Taken Rental 627