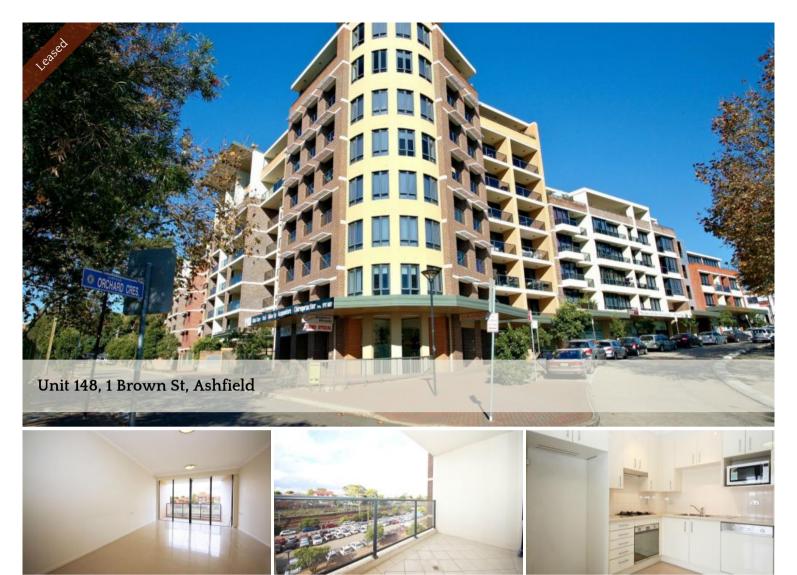

Spacious & Modern One Bedroom Plus Study with ...

- Spacious 1 bedroom plus Study apartment with a huge bedroom.
- North & South dual aspect allows natural sunlight and breeze
- Balcony with lots of sunlight
- Bedroom quietly facing garden
- Minutes walk to Train Station/Bus Stop/Taxi Stand
- Pool, Spa, Sauna, Gym & BBQ
- On-site Manger, Security Access & Security Night Patrols
- Superb flow-through design
- Separate Laundry & Open Kitchen
- Ducted Air-conditioning
- Gas Cooking
- Lift Access
- Intercom system

🛏 1 🔊 1 🛱 1

| Price            | Deposit Taken, Open<br>cancelled |
|------------------|----------------------------------|
| Property<br>Type | Rental                           |
| Property ID      | 628                              |