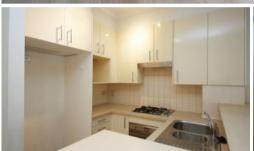

## Spacious 1 Bedroom Apartment with ensuite next...

- Big living area and open kitchen
- Bedrooms quietly facing garden
- 1 Minute walk to Station/Bus Stop/Taxi Stand & Shopping
- Pool, Spa, Sauna, Gym & BBQ
- On-site Manger & Security Access
- Superb flow-through design
- Hideaway Laundry & Open Kitchen
- Ducted Air-conditioning
- Gas Cooking
- Lift Access
- Intercom system