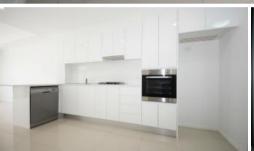

- -Open plan Lounge
- Spacious Kitchen with Silver Stainless Steel Appliances
- Large Bedroom with access to Courtyard
- Green yet low maintenance courtyard
- Undercover outdoor area with access to lounge.