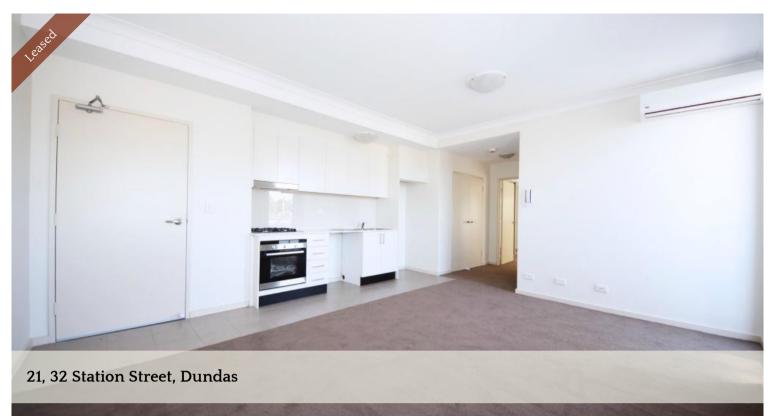

## Huge Top Floor 1 Bedroom Apartment

Modern apartment conveniently located with short walk to train station, shops, cafes, and local parks. 15 minutes drive to Parramatta CBD and Eastwood. It offers a generous well-appointed floor plan in a super convenient location.

- Top floor with big balconies and good view
- Huge bedroom with built-in wardrobe
- Open plan living and dining
- Gourmet kitchen with high quality stainless steel appliances, gas cook top & Caesar stone bench tops
- Internal laundry
- Security intercom system and secure building access
- Registered car space in secure basement parking
- Close proximity to Dundas station, shops, cafes, and local parks