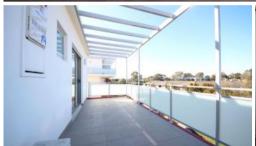

- Top floor with big balconies and good view
- Huge bedroom with built-in wardrobe
- Open plan living and dining
- Gourmet kitchen with high quality stainless steel appliances, gas cook top & Caesar stone bench tops
- Internal laundry
- Security intercom system and secure building access
- Registered car space in secure basement parking
- Close proximity to Dundas station, shops, cafes, and local parks