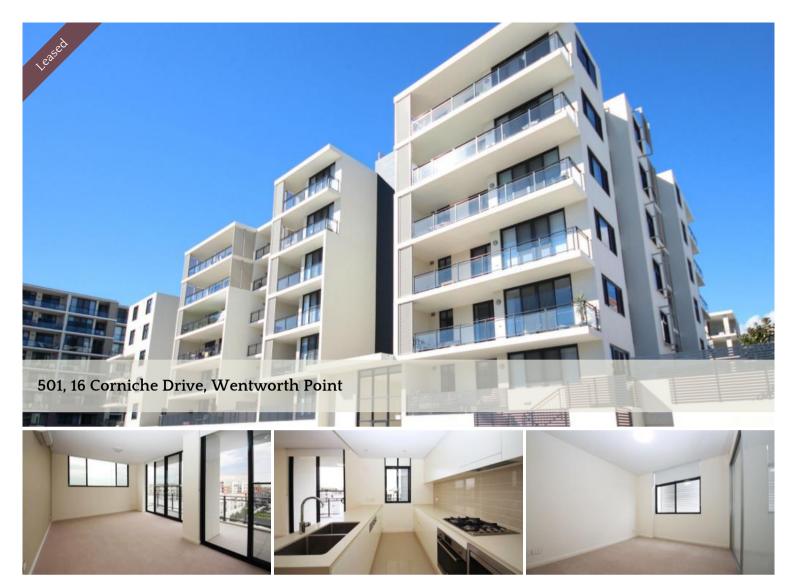

## Modern 2 Bedroom Apartment with 2 Car Spaces

Absolute amazing Garden & Pool view. This modern 6th Level 2 Bedroom 2 Car Spaces apartment offers you waterside life style and resort-style facilities to make your life more enjoyable.

- Open plan living and dining area
- Huge sunny balcony
- Modern kitchen with wide stone bench top and quality stainless steel appliances
- 2 Large bedrooms with built-ins
- 2 bathrooms, ensuite to master bedroom with top quality finishes
- Security Building with security intercom
- Bus at the door directly to Olympic Park station, Strathfield and Burwood
- Ferries to Sydney CBD and Parramatta