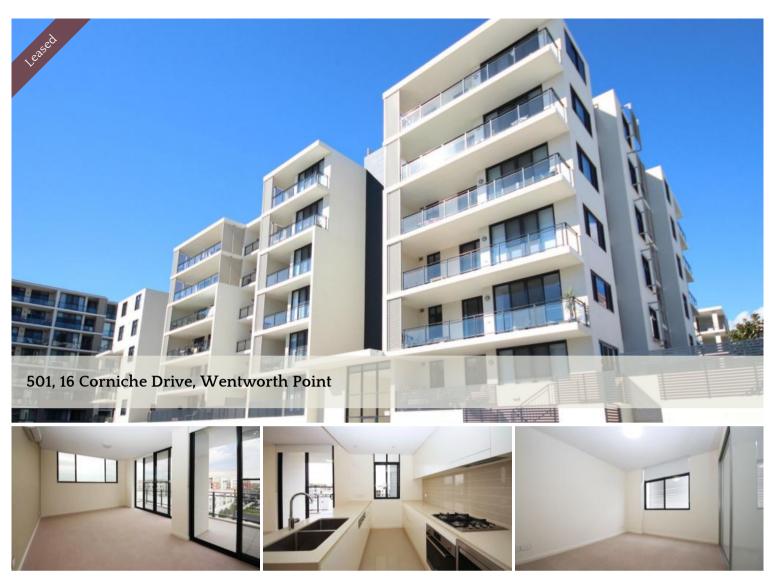

## Modern 2 Bedroom Apartment with 2 Car Spaces

Nice Garden & Pool view. This modern 6th Level 2 Bedroom 2 Car Spaces apartment offers you waterside life style and resort-style facilities to make your life more enjoyable.

- Open plan living and dining area
- Huge sunny balcony
- Modern kitchen with wide stone bench top and quality stainless steel appliances
- 2 Large bedrooms with built-ins
- 2 bathrooms, ensuite to master bedroom with top quality finishes
- Security Building with security intercom
- Bus at the door directly to Olympic Park station, Strathfield and Burwood
- Ferries to Sydney CBD and Parramatta