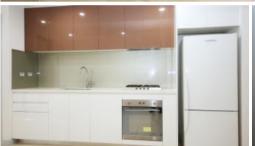

- Two well- sized bedroom with built-in
- Spacious Study Room
- Open plan living and dining area
- Gourmet kitchen with stainless steel appliances
- Internal laundry with dryer included
- Security car space and lock up storage