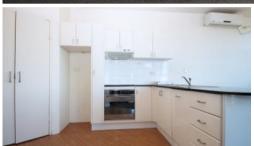

- Spacious Single Bedroom with drobes
- Kitchen with electrical cooking, dishwasher and oven
- Air conditioning within the Lounge
- Internal laundry with dryer provided
- Large sunny balcony

The above information provided has been furnished to us by the vendor/s. We have not verified whether or not that information is accurate and do not have any belief in one way or the other in its accuracy. We do not accept any responsibility to any person for its accuracy and do no more than pass it on. All interested parties should make and rely upon their own inquiries in order to determine whether or not this information is in fact accurate.