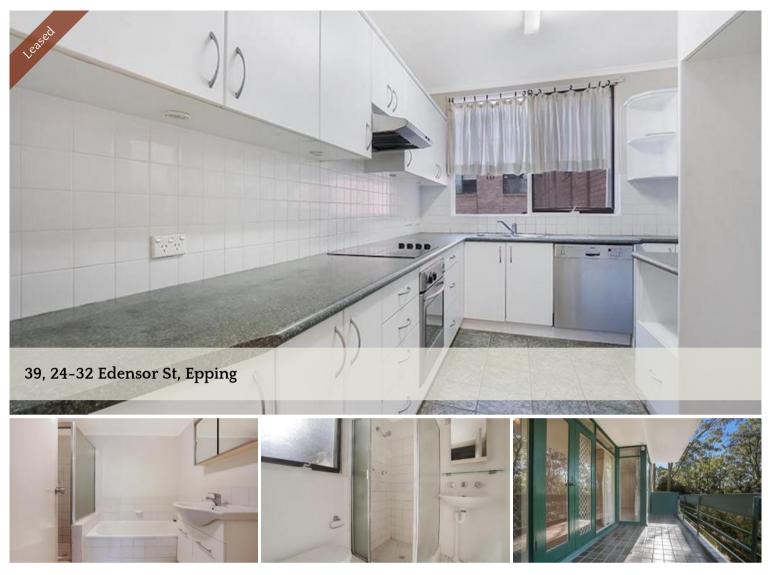

## Quiet & Spacious 3 Bedroom

Located on a first floor position with a picturesque leafy outlook, this full brick 3bedroom unit is situated only a few minutes walk to Epping Station, buses, shops, schools, parkland and amenities.

Features inlcude:

- Spacious open plan lounge and dining area
- King size main bedroom with large walk-in wardrobe and en-suite
- Main bathroom with separate bath and shower
- North facing 2nd and 3rd bedrooms with abundance of sunlight
- Internal laundry
- Tiled private balcony
- Single automatic lock-up garage with internal access to building
- In-ground swimming pool in the complex, Catchment of Cheltenham Girls High School