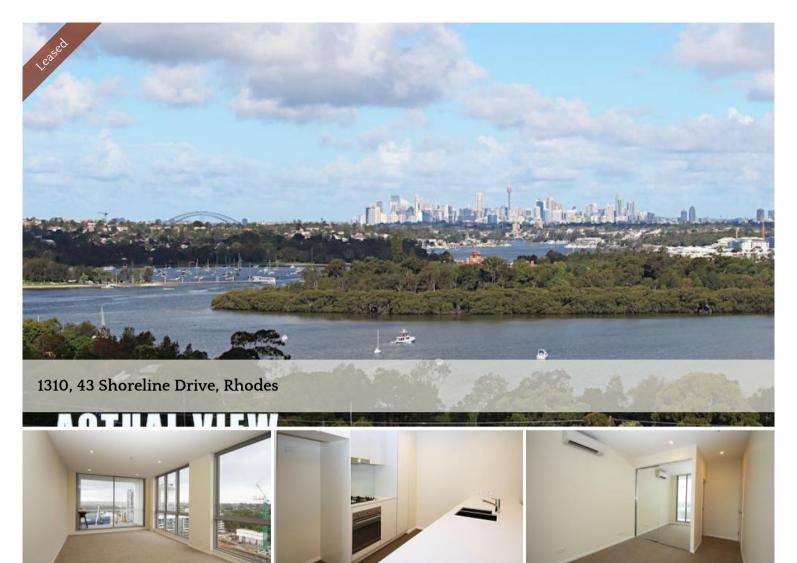

## High Level 2 Bedroom 2 Balconies with Water View

Located on Level 13 with nice water view. This modern 2 Bedroom apartment offers you waterside life style and resort-style facilities to make your life more enjoyable.

- Open plan living and dining area
- Oven, Gas Stove, Dishwasher, Drier & Air Conditioner
- Modern kitchen with wide stone bench top and quality stainless steel appliances
- Large bedrooms with built-ins
- 2 x Sunny balcony
- Security Building with security intercom
- Locked up storage