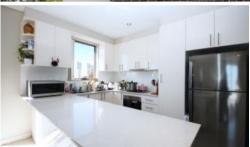

- · Good sized bedrooms both with built-in robes with fully floor tile
- $\cdot$  Ensuite with walkin robes from master
- $\cdot$  Gourmet chefs kitchen with stone bench tops & gas cooking
- · Open plan living & kitchen spaces lead to 360 degrees balcony
- · Stunning main bathroom with bath plus internal laundry
- · Undercover two security car space
- · Walk to all Burwood amenities.