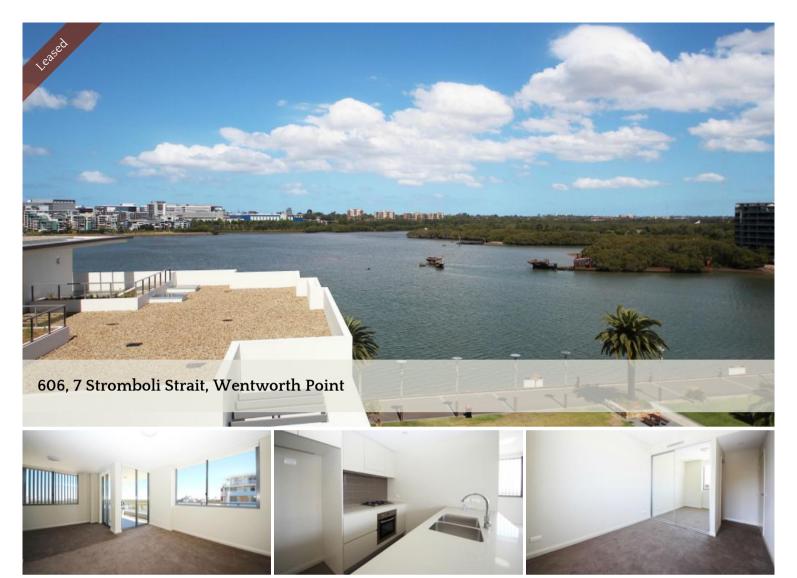

## Water View beautiful 2 bedroom apartment

- Open plan living and dining area
- Sunny & Water Facing balcony
- Modern kitchen with wide stone bench top and quality stainless steel appliances
- Oven, Gas Stove, Microwave, Dishwasher, Drier & Air Conditioner
- Large bedrooms with built-ins
- Security Building with security intercom
- Exclusive garden pool within building
- Bus at the door directly to Olympic Park station, Strathfield and Burwood
- Ferries to Sydney CBD and Parramatta
- 14km from Sydney CBD and 8km from Parramatta CBD
- Short drive to large retail and dining precincts including Rhodes, Top Ryde and Parramatta
- On-site state of the art facilities (Pulse Club), including gym, indoor heated swimming pool, tennis court.