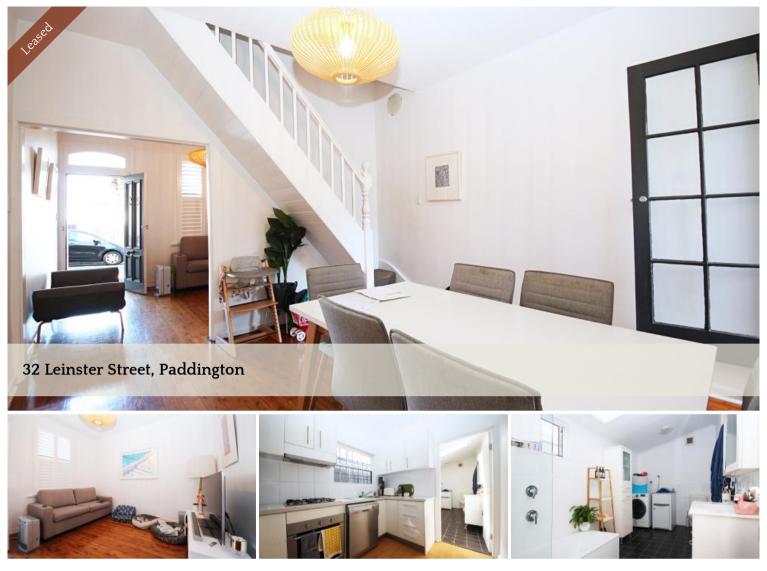

## Sunlit and Stylish Family-sized Terrace with a Deep North-facing Courtyard

This Victorian terrace is a combination of classic charm with contemporary style. It is tucked away in a one-way enclave between cosmopolitan Oxford Street and the leafy tranquility of Centennial Park. Separate living and dining rooms lead through to a smart modern kitchen with all three bedrooms on the upper level and the master capturing leafy streetscape views from an iron lace balcony. Delight in the convenience of its central location, 200m to village life and a short stroll to the SCG and Entertainment Quarter.

- 3 bedrooms with built-in robes
- Master with a traditional balcony
- Spacious living and dining rooms
- Bright stone-topped gas kitchen
- Integrated stainless steel appliances
- Large north facing rear courtyard with rear lane access
- Family sized bathroom with laundry
- Paddington Public School catchment
- Quiet street off Moore Park Road
- Stroll to cafes, galleries and theatres
- Short walk to Woollahra village and easy access to the city and beaches