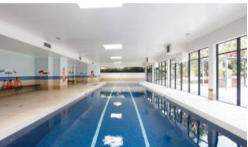

- North & South aspect and cross breeze
- Superb flow-through design, Internal Laundry, Ducted Air-conditioning
- ${\mbox{-}}$  Open plan kitchen with high quality stone bench tops and stainless steel appliances with gas cooking
- Security Intercom Access, Lift Access, Security Night Patrol, On-site Building Manager
- Indoor Heated Pool, Spa, Gym, Sauna, BBQ Facility and Community Room