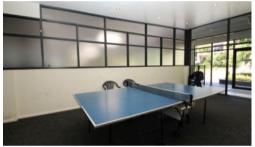

- North & South aspect and cross breeze
- Superb flow-through design, Internal Laundry, Ducted Air-conditioning
- ${\mbox{-}}$  Open plan kitchen with high quality stone bench tops and stainless steel appliances with gas cooking
- Security Intercom Access, Lift Access, Security Night Patrol, On-site Building Manager
- Indoor Heated Pool, Spa, Gym, Sauna, BBQ Facility and Community Room