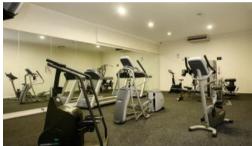

- North & South aspect and cross breeze
- Superb flow-through design, Internal Laundry, Ducted Air-conditioning
- ${\mbox{-}}$  Open plan kitchen with high quality stone bench tops and stainless steel appliances with gas cooking
- Security Intercom Access, Lift Access, Security Night Patrol, On-site Building Manager
- Indoor Heated Pool, Spa, Gym, Sauna, BBQ Facility and Community Room