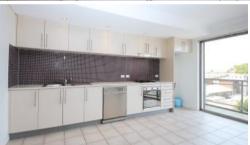

- Large open plan living/ dining area with new carpet and air conditioning
- Two spacious bedrooms with built-ins, main with ensuite
- Modern gas kitchen, stainless steel appliances and caesar stone bench tops
- Two contemporary bathrooms with separate internal laundry
- Double undercover parking spaces, security building and intercom system
- Good size balcony with additional stunning views from the roof top terrace.